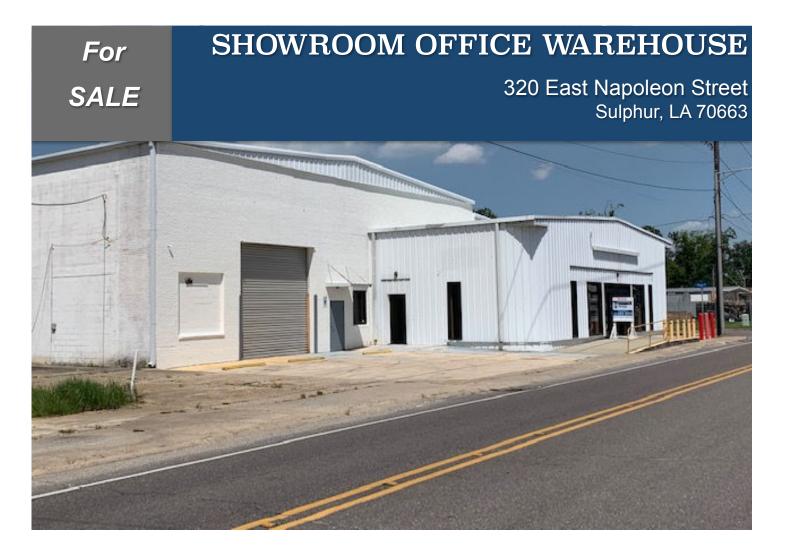

## **Property Features**

- 14,000 SF Total Space
- 9,800 SF Warehouse
- 4,200 SF Office/ Showroom
- 4- 12' x 14' roll up doors
- 1- 10' x 10' roll up door
- Ample parking
- Great Visibility
- Growth Corridor

Property is located at the NWC of Napoleon Street and Doiron Street in Sulphur, LA. Updated in 2021, property features a new roof and insulation, updated HVAC, alarms, TV-circuit, 5 roll up doors

Southwest Louisiana is one of the fastest growing areas in the country with an estimated \$114 Billion in Capital Investments creating 60,000 jobs in our immediate area. Sulphur area vicinity to the majority of these Capital Improvements, along with its above average public school system, make it the primary market for growth.

## \$980,000.00

127 W. Broad Street Ste. 710 Lake Charles, LA, 70601

O. 337.433.0511

F. 337.439.4021

For More Information

Blake Soto, CCIM 337.764.6556 bsoto@InvestorsGroupLA.com

www.InvestorsGroupLA.com