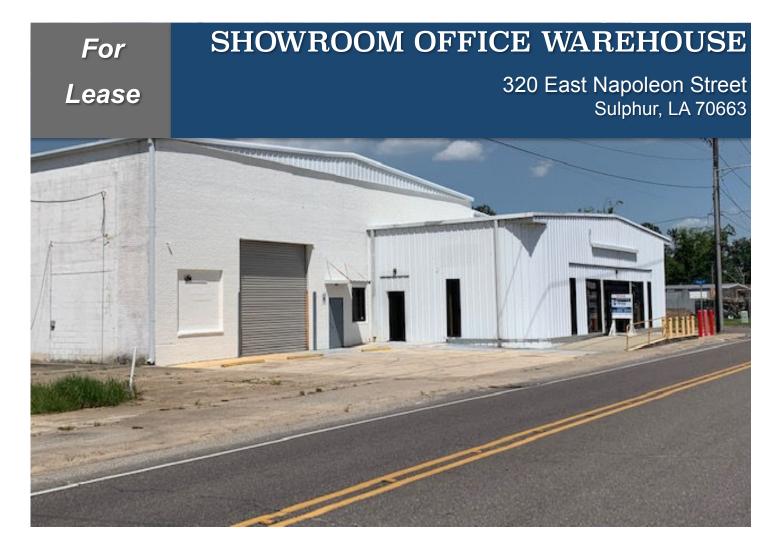

## **Property Features**

- 14,000 SF Total Space
- 9,800 SF Warehouse
- 4,200 SF Office/ Showroom
- 4- 12' x 14' roll up doors
- 1- 10' x 10' roll up door
- Ample parking
- Great Visibility
- Growth Corridor

Property is located at the NWC of Napoleon Street and Doiron Street in Sulphur, LA. Updated in 2021, property features a new roof and insulation, updated HVAC, alarms, TV-circuit, 5 roll up doors

Southwest Louisiana is one of the fastest growing areas in the country with an estimated \$114 Billion in Capital Investments creating 60,000 jobs in our immediate area. Sulphur area vicinity to the majority of these Capital Improvements, along with its above average public school system, make it the primary market for growth.

## \$13,000 per month NNN

127 W. Broad Street Ste. 710 Lake Charles, LA, 70601

O. 337.433.0511

F. 337.439.4021

For More Information

Blake Soto, CCIM 337.764.6556 bsoto@InvestorsGroupLA.com

www.InvestorsGroupLA.com